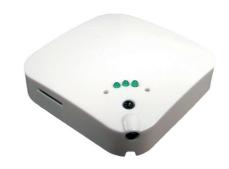

# Easy to set up

Just install the SIM card to your Combi Control, put the Combi Control anywhere near your heat pump, and you are ready!

## **PRODUCT FEATURES**

Model CombiControl
Power 230 V / 50 Hz
Battery Li-ion BL-5C / 3,7 V
Adapter Standard micro USB Emerson
Product size ( H x L x W ) 18 x 76 x 76 mm
Box size ( H x L x W ) 60 x 130 x 130 mm
Controller weight (without adapter) 70g
Box weight 250g
Mobile network 2G / 3G