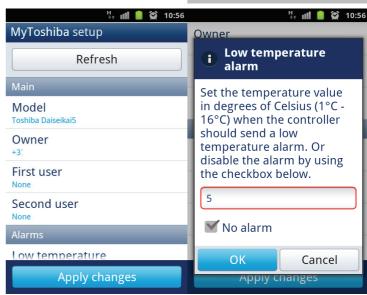

### Controller sends an alarm:

- If room temperature is low (range 1-16°C, default 5°C)
- No power (range 1 48 hours, default 24h)
- Service time ( 1-360 days, default 180 days )

Controller configuration (owner, users, favorite heat pump settings, alarm sending)