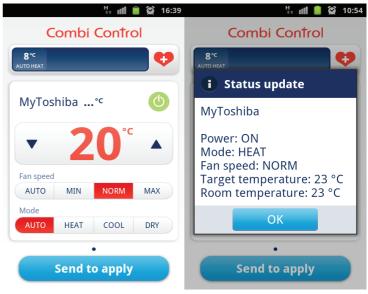

Combi Control enables you to easily adjust the mode, room temperature and fan speed of a heat pump. Combi Control can also inform you about low room temperature, power failures and service intervals.

### Heat pump commands:

- On/Off
- Function setting, DRY / COOL / HEAT / AUTO
- Temperature setting, 16 30 °C
- Fan speed setting, auto / min / norm / max
- +8 function

Status request (includes heat pump function mode, fan speed mode, temperature mode, room temperature, power status etc)